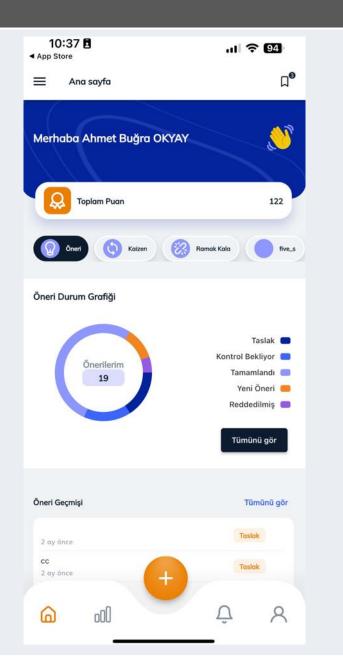

| SAFA SEZER              |                   | Other   |
| + I Have a Suggestion | 20 - Showing 1 to 20 of 20 document | nts                   |                     |                                      |                             |                                |                                                             | 1                       | 2 3 4 33          | Next    |
| EN 👻                  |                                     |                       |                     |                                      |                             |                                |                                                             |                         |                   |         |

#### Mobile Application Support