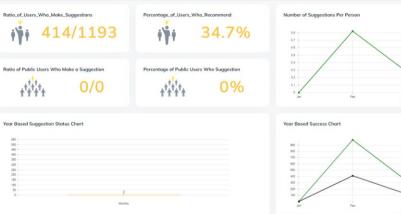

<br>00<br>00<br>00<br>00<br>00<br>00<br>00<br>00<br>00<br>00 |                                                                                              | an Ad Ang Bop                                      | Torget: 300             |  |  |  |  |  |  |
| Suggestion, Kaizen, Near Miss (Detail Piece)                                |                                                                                              |                                                    |                         |  |  |  |  |  |  |
|                                                                             | 201<br>83<br>9<br>84<br>84<br>84<br>84<br>84<br>84<br>84<br>84<br>84<br>84<br>84<br>84<br>84 | 1                                                  | Ner Mas     Gat     Ner |  |  |  |  |  |  |







#### Management Report

| Orion 🗉               | Reports                             |                       |                     |                                      |                             |                                | -                                                           | Scompany<br>Nobel Autom | 67 SS SAFA SEZE   | er ~    |
|-----------------------|-------------------------------------|-----------------------|---------------------|--------------------------------------|-----------------------------|--------------------------------|-------------------------------------------------------------|-------------------------|-------------------|---------|
| 🙆 Dashboard           | All Suggestions (1652)              | All Kaizens (0)       | Accountancy Rep     |