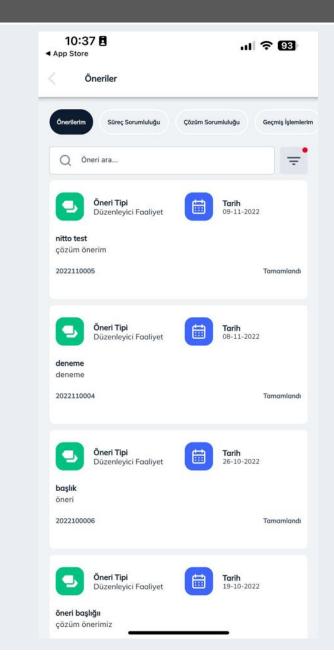

| SAFA SEZER              |                   | Other   |
| + I Have a Suggestion | 20 - Showing 1 to 20 of 20 document | nts                   |                     |                                      |                             |                                |                                                             | 1                       | 2 3 4 33          | Next    |
| EN 👻                  |                                     |                       |                     |                                      |                             |                                |                                                             |                         |                   |         |

#### Mobile Application Support